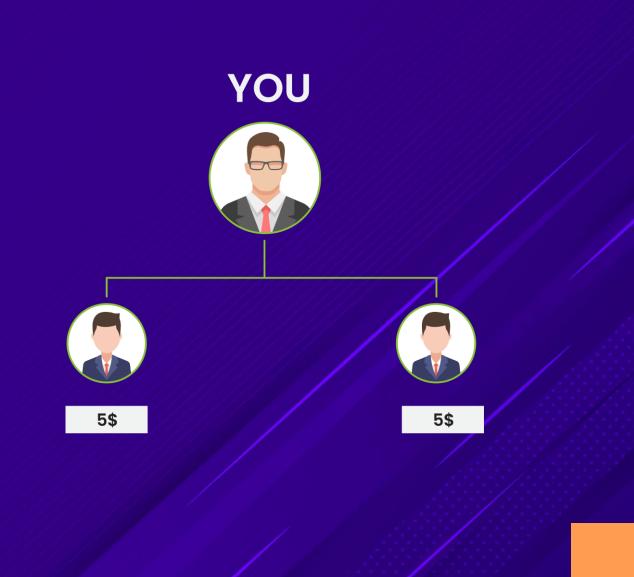

send gifts to each other without any commitment.

The Money Charity is the UK's financial capability (financial education) charity. We develop and deliver products and services which provide education, information and advice on money matters, in an appropriate way for young people and adults.



### **COMPANY BACKGROUND**

The Money Charity Registered at companies house on 12 June 2019 & amended on 25 April 2022.

- Money Lance is AMFI- Registered Fund Growth Distributor.
- We are successfully growing all type of investment for last 8 Years.



- We have Great Research team in cryptocurrency since 2013.
- We are successfully running crowdfunding platform since 2023 with no complaint & no withdrawal pending.





### JOINING AMOUNT





All work in USDT (Bep-20)



### **DIRECT INCOME**





### RANK UPGRADE

| S.N. | UPGRADE | RANK     |  |
|------|---------|----------|--|
| 1    | 5.5\$   | SILVER   |  |
| 2    | 7\$     | GOLD     |  |
| 3    | 15\$    | PLATINUM |  |
| 4    | 50\$    | DIAMOND  |  |
| 5    | 100\$   | RUBY     |  |
| 6    | 200\$   | ZIRCON   |  |
| 7    | 400\$   | GARNET   |  |
| 8    | 800\$   | EMERALD  |  |
| 9    | 1600\$  | JASPER   |  |
| 10   | 3200\$  | QUESERA  |  |

#### □ To avail the benefit of any rank, it is mandatory to be on the rank





### LEVEL UPGRADE INCOME



| LEVEL    | BONUS |
|----------|-------|
| LEVEL 1  | 25%   |
| LEVEL 2  | 15%   |
| LEVEL 3  | 10%   |
| LEVEL 4  | 10%   |
| LEVEL 5  | 10%   |
| LEVEL 6  | 10%   |
| LEVEL 7  | 5%    |
| LEVEL 8  | 5%    |
| LEVEL 9  | 5%    |
| LEVEL 10 | 5%    |

□ 10 Direct for eligib